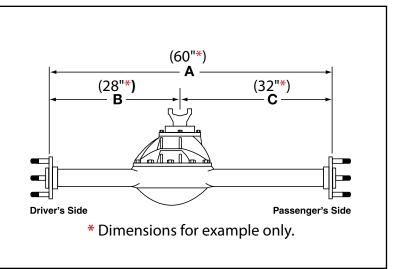

## Tech Tip

Housing Measuring Diagram Example: Bare housing ALL68702 is 60" from hub face to hub face and the pinion is located 2" to the left of the housing centerline when viewed from rear of housing.\*