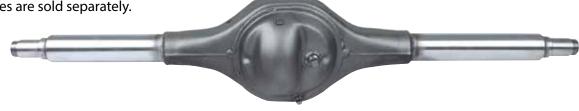

## **Ford 9" Floater Housings**

Housings are jig welded for correct alignment using a select used center section, new 3" O.D. x 3/16" wall axle tubes and include gear case mounting studs, fill and drain plugs.

**NOTE:** Axles are sold separately.

Please measure and inspect housing before welding brackets or painting. Housing is non-returnable if modified or custom. Welding suspension brackets on rear end housings can cause warping. These housings use Allstar ALL72100 inner grease seals.