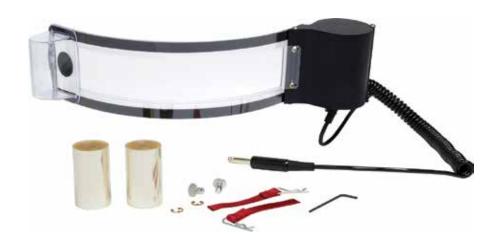

## **Tear Off Machine**

Electric Tear Off machine will quickly provide clear vision with the simple push of a button. Lightweight unit mounts to your shield and includes two clear rolls of 50 foot film (equal to 65 standard tearoffs), sealed aluminum motor housing, quick disconnects, and velcro. Works with 12 and 16 volt systems. Choose Installation kit with steering wheel or dash mount button, sold separately.

| Part No.  | Description                                             |
|-----------|---------------------------------------------------------|
| ALL 13104 | Electric Tear Off Machine                               |
| ALL 13106 | Install Kit - Vehicle harness and steering wheel button |
| ALL 13107 | Install Kit – Vehicle harness and dash mount button     |
| ALL 13108 | Replacement Rolls of Film (2 pack)                      |
| ALL 13109 | Replacement Vehicle Harness                             |