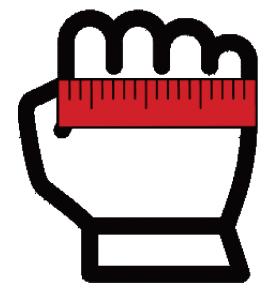

To find your glove size in inches, measure around the largest part of the hand over the knuckles while making a fist, excluding thumb as shown below.

Please don't hesitate to contact should you need any assistance selecting the perfect fit for your new Simpson Auto Racing Gloves.