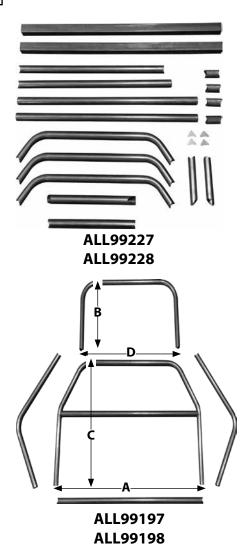

| Part No. | Description          | "A"   | "B"   | "C" | "D"   |
|----------|----------------------|-------|-------|-----|-------|
| ALL22097 | 1995-2005 Dodge Neon | 53.5" | 24.5" | 38" | 39"   |
| ALL22098 | 1998-2011 Ford Focus | 54.5" | 24.5" | 41" | 42.5" |

## **Individual Components:**

ALL99197...... Main Hoop Assembly for ALL22097 ALL99227......Component Box for ALL22097 ALL99198......Main Hoop Assembly for ALL22098 ALL99228......Component Box for ALL22098