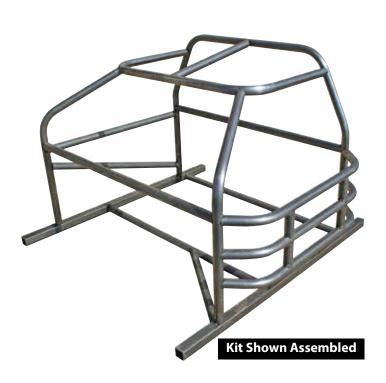

## **Roll Cage Kits For Dodge Neon and Ford Focus**

Cage kits are designed with safety in mind for mini enduro and four cylinder classes. These cages are built specifically for Dodge Neon and Ford Focus cars. Kits are constructed of .095" wall x 1-3/4" mild steel tubing and include a main hoop, halo, windshield posts, front & rear dash bars, three door bars for the left side, and a Z-bar for the right side. Kits also include the components to build a sturdy foundation for installing the main cage similar to the ALL22650. Welding required.