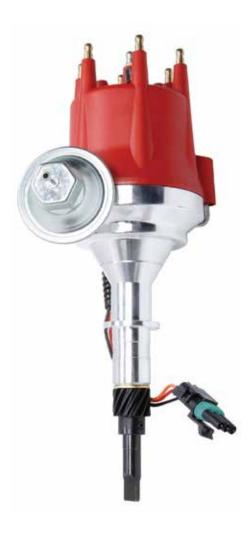

Part No. ALL81255

## **AMC/Jeep 6 Cylinder Performance Distributor**

Replace troublesome point or OE computer controlled distributors found in most 3.8L and 4.2L engines with a more reliable electronic ignition distributor with the added benefit of an adjustable vacuum advance. Simple three wire connection requires only a 12v power source and an external coil such as the ALL81232 or ALL81234. Distributors include a molded cap and rotor with brass and stainless steel contacts, a vacuum advance lock out, a mechanical curve kit with advance springs and stop bushings, spark plug wire retainer and installation instructions.