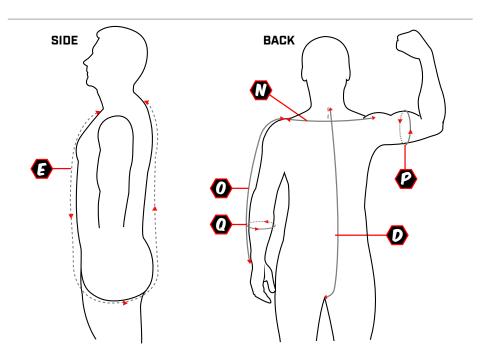

If you have questions, please give us a call. We will make the suit to these dimensions and will not be responsible for measurement errors.

- A \_\_\_\_\_ Neck Circumference- Measure around base of neck
- B \_\_\_\_\_ Front Rise- Crotch seam to waist line
- C \_\_\_\_\_ Torso Length- Crotch seam to middle of collar bones
- **D** \_\_\_\_\_ Back Length- Crotch seam to base of neck from behind
- **E** \_\_\_\_\_ *Loop Torso Length-* From middle of collar bone, down and around crotch seam up to base of neck
- **F** \_\_\_\_\_ **Chest Circumference** Around chest, arms down, big breath in
- G \_\_\_\_\_ Stomach Circumference- Around widest part of stomach
- **H** \_\_\_\_\_ *Waist Circumference-* Feet together, around waist at widest part
- I \_\_\_\_\_ Hips Circumference- Feet together, around hips at widest part
- J \_\_\_\_\_ Dutseam- Waistband to ankle bone
- K \_\_\_\_\_ Inseam- Crotch seam to ankle bone
- L \_\_\_\_\_ Upper Thigh- On one knee and measure thigh paralell to floor
- M \_\_\_\_\_ Calf- On one knee and measure around calf at widest part
- N \_\_\_\_\_ Shoulder tip to shoulder tip- Across shoulders
- **O** \_\_\_\_\_ Shoulder tip to wrist- Tip of shoulder to wrist bone
- P \_\_\_\_\_ Bicep- Around the bicep flexed
- **Q** \_\_\_\_\_ Forearm- Around the forearm