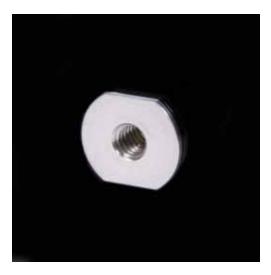

## **Threaded Nut Insert**

Insert provides a convenient option to quickly install and easily remove a 1/4"-20 fastener on panels up to 1/8" thick. Insert fits into a 3/8" O.D. pre-drilled hole and is held in place on the backside with a serrated style locking nut. Internal threads accept fasteners ideal for mounting dash panels, access panels, body panels, electrical components or other accessories.

ALL18548...... 2-Pack, Aluminum ALL18548-10...... 10-Pack, Aluminum ALL18548-50...... 50-Pack, Aluminum

Front View

**Back View** 

Allstar Performance 8300 Lane Dr., Watervliet, MI 49098 Phone: (269) 463-8000 Fax: (800) 772-2618 www.allstarperformance.com REV062315