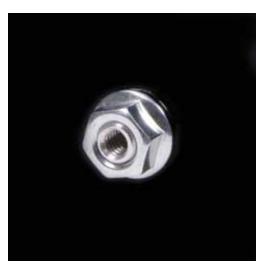

## **Threaded Nut Insert**

Insert provides a convenient option to quickly install and easily remove a 1/4"-20 fastener on panels up to 1/8" thick. Insert fits into a 3/8" O.D. pre-drilled hole and is held in place on the backside with a serrated style locking nut. Internal threads accept fasteners ideal for mounting dash panels, access panels, body panels, electrical components or other accessories.

ALL18548...... 2-Pack, Aluminum ALL18548-10...... 10-Pack, Aluminum ALL18548-50...... 50-Pack, Aluminum

Front View

**Back View** 

Allstar Performance 8300 Lane Dr., Watervliet, MI 49098 Phone: (269) 463-8000 Fax: (800) 772-2618 www.allstarperformance.com REV062315