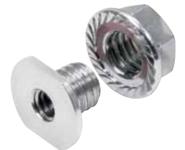

## **Threaded Nut Insert**

Insert provides a convenient option to quickly install and easily remove a 1/4"-20 fastener on panels up to 1/8" thick. Insert fits into a 3/8" O.D. pre-drilled hole and is held in place on the backside with a serrated style locking nut. Internal threads accept fasteners ideal for mounting dash panels, access panels, body panels, electrical components or other accessories.

ALL18548...... 2-Pack, Aluminum ALL18548-10...... 10-Pack, Aluminum ALL18548-50...... 50-Pack, Aluminum

Front View

**Back View** 

Allstar Performance 8300 Lane Dr., Watervliet, MI 49098 Phone: (269) 463-8000 Fax: (800) 772-2618 www.allstarperformance.com REV062315